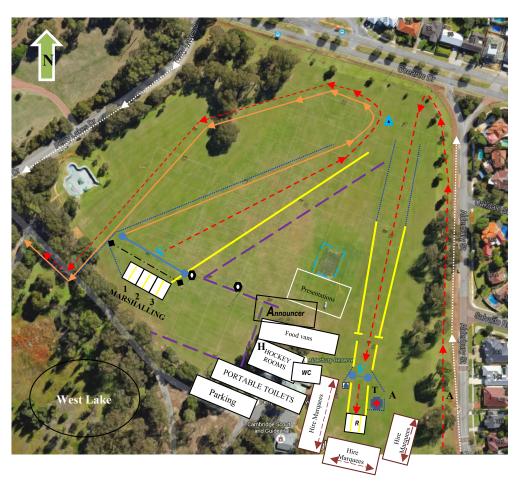

## APPENDIX 17 FINISH/START AREA MAP

| LEGEND (NOT TO SCALE)                                          |
|----------------------------------------------------------------|
| Rope/Bunting ("keep out" areas):                               |
| Hire Marquees:                                                 |
| Start Line (60m): S                                            |
| Marshal Line (school names): ♠                                 |
| Finish Line Arch: F                                            |
| Course Direction red poles/road cones always on runners left): |
| Crowd Control Barriers ("keep out" areas):                     |
| School Supplied Marquees:                                      |
| First Aid:                                                     |
| Officials/Team Changes (YMCC hockey clubrooms): ${f H}$        |
| Blue Chip - Timing/Recording: <b>T</b>                         |
| Blue Chip – Results Display: <b>R</b>                          |
| Ambulance/Truck Access (to be kept open): <b>A</b>             |
| Medallion Dais / Recorders Tent:                               |
| Distance to first bend - 250m: Light Tower:                    |
|                                                                |
| Bus Direction Pick up/Drop Off:                                |
| Direction of runners:                                          |